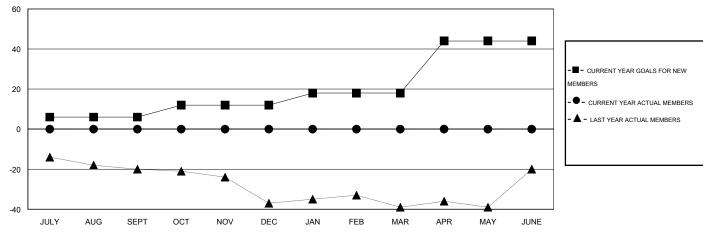

## GOALS AND ACTUAL MEMBERS CUMULATIVE

| DROPPED CLUBS: 0  DROPPED MEMBERS |             | 0 CLUBS OF 0 ADDED 1 OR MORE NEW<br>MEMBERS | GENDER DISTRIBUTION  MALE 0 (100.00%)  FEMALE 0 (100.00%) |   |
|-----------------------------------|-------------|---------------------------------------------|-----------------------------------------------------------|---|
| DECEASED  CLUB CANCELLED  OTHER   | 0<br>0<br>0 | CLICK HERE FOR HEALTH. ASSESSMENT DATA      | FAMILY UNIT MEMBERS HEAD OF HOUSEHOLD                     | 0 |
| TOTAL                             | 0           |                                             | NON-HEAD OF HOUSEHOLD                                     | 0 |